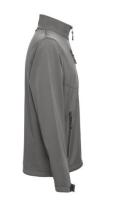

## THC EANES. SOFTSHELL JACKET

# **Specification**

96% polyester and 4% elastane (280 g/m²) softshell jacket with two layers and water resistant coating. Fleece lined jacket with 2 front pockets and diagonal chest pocket, both zippers with rubber pullers. Adjustable cuffs with velcro strap and drawstring at the bottom. Sizes: XS, S, M, L, XL, XXL