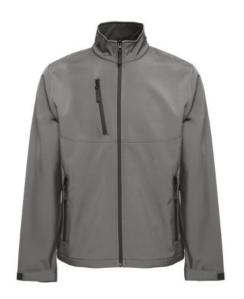

## THC EANES. SOFTSHELL JACKET

# **Specification**

96% polyester and 4% elastane (280 g/m²) softshell jacket with two layers and water resistant coating. Fleece lined jacket with 2 front pockets and diagonal chest pocket, both zippers with rubber pullers. Adjustable cuffs with velcro strap and drawstring at the bottom. Sizes: XS, S, M, L, XL, XXL