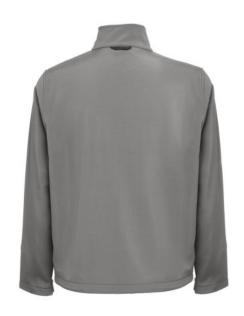

## THC EANES. SOFTSHELL JACKET

# **Specification**

96% polyester and 4% elastane (280 g/m²) softshell jacket with two layers and water resistant coating. Fleece lined jacket with 2 front pockets and diagonal chest pocket, both zippers with rubber pullers. Adjustable cuffs with velcro strap and drawstring at the bottom. Sizes: XS, S, M, L, XL, XXL